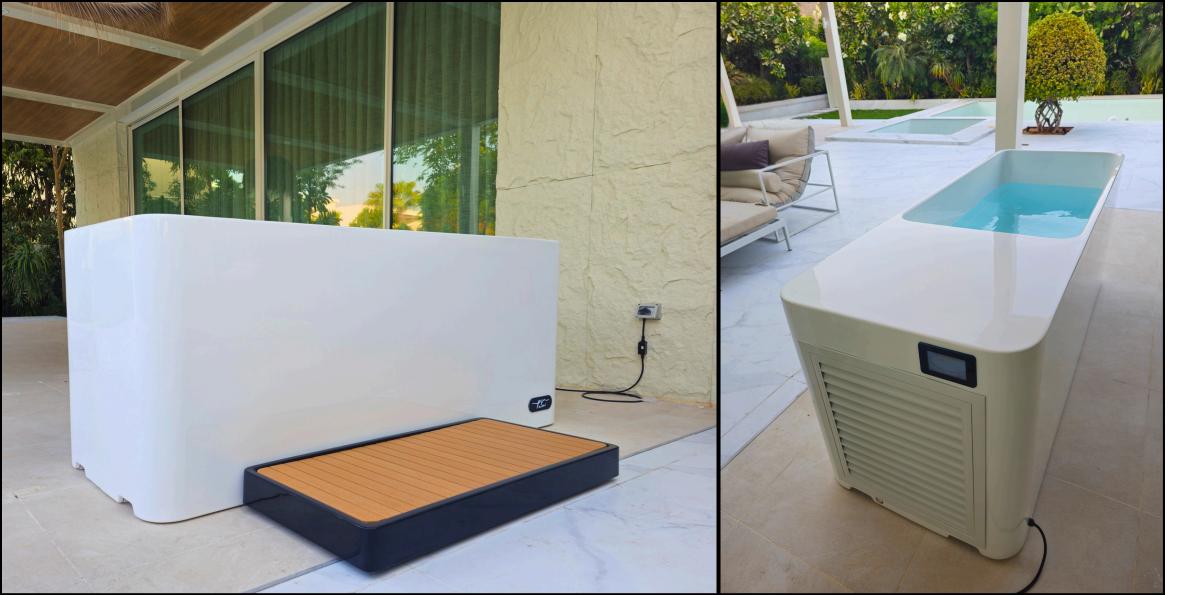

# ICE BATH TUB

## Acrylic All-In-One Plunge

The smooth surface of acrylic is comfortable to the touch and gentle on the skin, providing a pleasant bathing experience. Unlike rougher materials, acrylic does not cause Irritation or discomfort during use. SMOOTH SURFACE OF ACRYLIC

Professional, noble, durable, environmentally friendly. SIZE: L 190 W 70 H 80