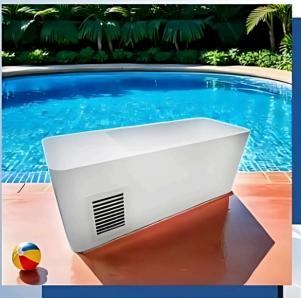

## Acrylic All-In-One Plunge

The smooth surface of acrylic is comfortable to the touch and gentle on the skin, providing a pleasant bathing experience. Unlike rougher materials, acrylic does not cause Irritation or discomfort during use. SMOOTH SURFACE OF ACRYLIC

Professional, noble, durable, environmentally friendly. SIZE: L 190 W 70 H 80