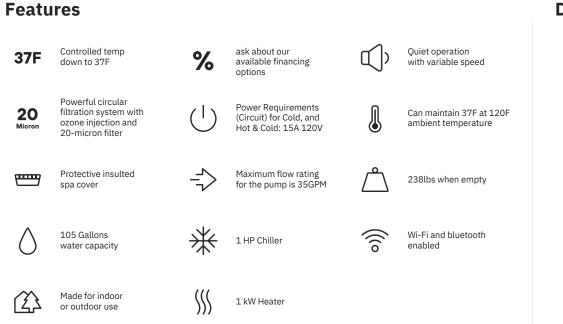

# ICE BATH TUB

## Acrylic All-In-One Plunge

The smooth surface of acrylic is comfortable to the touch and gentle on the skin, providing a pleasant bathing experience. Unlike rougher materials, acrylic does not cause Irritation or discomfort during use. SMOOTH SURFACE OF ACRYLIC

Professional, noble, durable, environmentally friendly. SIZE: L 190 W 70 H 80