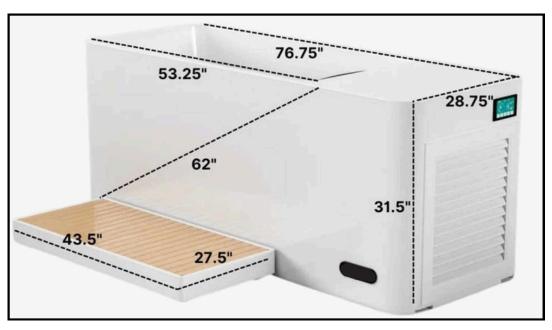

# ICE BATH TUB

## Acrylic All-In-One Plunge



The smooth surface of acrylic is comfortable to the touch and gentle on the skin, providing a pleasant bathing experience. Unlike rougher materials, acrylic does not cause Irritation or discomfort during use. SMOOTH SURFACE OF ACRYLIC

Professional, noble, durable, environmentally friendly. SIZE: L 190 W 70 H 80









#### Dimensions





## **ICE BATH TUB** L 203 W 84 H 107

# Stainless All-In-One Plunge





#### **KEY SCREEN INTRODUCTION**

#### Status Icons



## WIFI DESCRIPTION

1. Turn on the chiller.

2. Click the settings key.

3. Press WiFi key for 3-5 seconds until the WiFi blinks.

4. Open the Tuya Smart App on your phone.

5.Select add device.

(

6. Turn on your phone's WiFi connection and enter password. 7. Succeeded in adding a link, enter the App control panel.







8:48 AM 22 3 EM E 2.4 (3 1834200 ICE BATH CHILLER 8-55 534-57 + 0 0 Enter Wi-Fi Information Add Device All Devices THTEL (1) ICE BATH CHILLER ICE BATH CHILLER 2 A ......... Temperature 3.1.c Temperature setting 3 °C 0 Ozone sine 6 mil 0 0 0 6 6 7 4



NOTE: Tuva application can only support 2.4G. Please make sure that both the chiller and