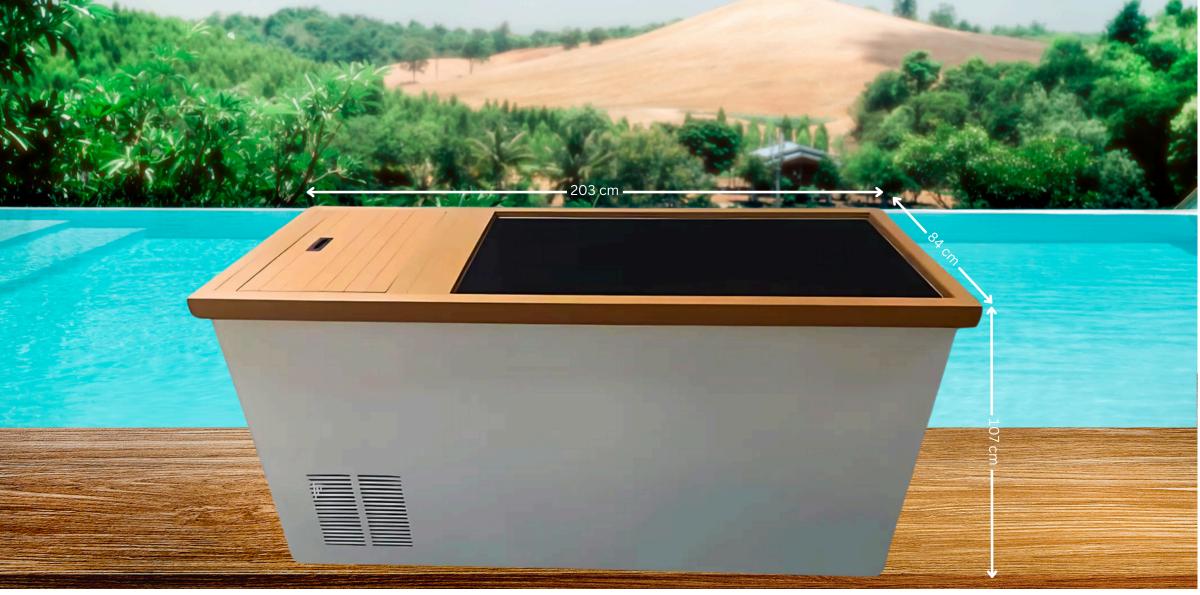

# ICE BATH TUB

## Acrylic All-In-One Plunge



The smooth surface of acrylic is comfortable to the touch and gentle on the skin, providing a pleasant bathing experience. Unlike rougher materials, acrylic does not cause Irritation or discomfort during use. SMOOTH SURFACE OF ACRYLIC

Professional, noble, durable, environmentally friendly. SIZE: L 190 W 70 H 80









#### Dimensions





## **ICE BATH TUB** L 203 W 84 H 107

# Stainless All-In-One Plunge





#### **KEY SCREEN INTRODUCTION**

#### Status Icons



## WIFI DESCRIPTION

1. Turn on the chiller.

2. Click the settings key.

3. Press WiFi key for 3-5 seconds until the WiFi blinks.

4. Open the Tuya Smart App on your phone.

5.Select add device.

(

6. Turn on your phone's WiFi connection and enter password. 7. Succeeded in adding a link, enter the App control panel.







8:48 AM 22 3 EM E 2.4 (3 1834200 ICE BATH CHILLER 8-55 534-57 + 0 0 Enter Wi-Fi Information Add Device All Devices THTEL (1) ICE BATH CHILLER ICE BATH CHILLER 2 A ......... Temperature 3.1.c Temperature setting 3 °C 0 Ozone sine 6 mil 0 0 0 6 6 7 4



NOTE: Tuva application can only support 2.4G. Please make sure that both the chiller and your smart phone connects to 2.4G wireless network.

Tuva Smart

# SPECIFIC