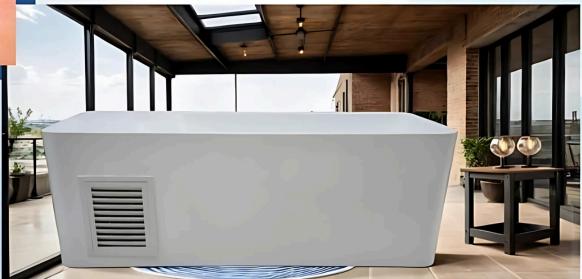

# ICE BATH TUB

## Acrylic All-In-One Plunge



The smooth surface of acrylic is comfortable to the touch and gentle on the skin, providing a pleasant bathing experience. Unlike rougher materials, acrylic does not cause Irritation or discomfort during use. SMOOTH SURFACE OF ACRYLIC

Professional, noble, durable, environmentally friendly. SIZE: L 190 W 70 H 80









#### Dimensions





## **ICE BATH TUB** L 203 W 84 H 107

# Stainless All-In-One Plunge





#### **KEY SCREEN INTRODUCTION**

#### Status Icons



## WIFI DESCRIPTION

1. Turn on the chiller.

2. Click the settings key.

3. Press WiFi key for 3-5 seconds until the WiFi blinks.

4. Open the Tuya Smart App on your phone.

5.Select add device.

(

6. Turn on your phone's WiFi connection and enter password. 7. Succeeded in adding a link, enter the App control panel.







8:48 AM 22 3 EM E 2.4 (3 1834200 ICE BATH CHILLER 8-55 534-57 + 0 0 Enter Wi-Fi Information Add Device All Devices THTEL (1) ICE BATH CHILLER ICE BATH CHILLER 2 A ......... Temperature 3.1.c Temperature setting 3 °C 0 Ozone sine 6 mil 0 0 0 6 6 7 4



NOTE: Tuva application can only support 2.4G. Please make sure t