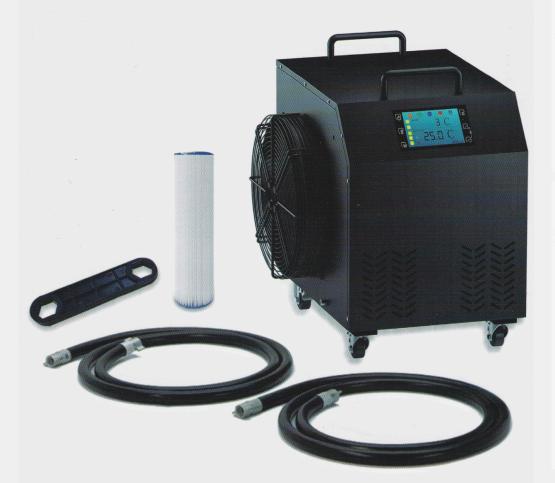

# SPECIFICATIONS

|                                                                                                            | Ice-                                                           | <b>Bath Chi</b>                    | ller Main                                        | Technic                                          | al Data                                                                                 | Sheet                                            |                                                  |                                                  |
|------------------------------------------------------------------------------------------------------------|----------------------------------------------------------------|------------------------------------|--------------------------------------------------|--------------------------------------------------|-----------------------------------------------------------------------------------------|--------------------------------------------------|--------------------------------------------------|--------------------------------------------------|
| Horse Power                                                                                                | 0.8 HP<br>XY-08-HC / XY-08-OC                                  |                                    | 1.0 НР<br>ХҮ-10-НС / ХҮ-10-ОС                    |                                                  |                                                                                         | 2.0 HP<br>XY-20-HC / XY-20-OC                    |                                                  |                                                  |
| Model No.                                                                                                  |                                                                |                                    |                                                  |                                                  |                                                                                         |                                                  |                                                  |                                                  |
| Power Supply                                                                                               | 100-127V<br>60Hz                                               | 220-240V<br>50/60Hz                | 100V<br>50/60Hz                                  | 100-127V<br>60Hz                                 | 220-240V<br>50/60Hz                                                                     | 100V<br>50/60Hz                                  | 100-127V<br>60Hz                                 | 220-240V<br>50/60Hz                              |
| Input Power                                                                                                | 890W                                                           | 865W                               | 1030W                                            | 1150W                                            | 1060W                                                                                   | 1500W                                            | 1500W                                            | 1950W                                            |
| Compressor Power                                                                                           | 630W                                                           | 605W                               | 825W                                             | 945W                                             | 900W                                                                                    | 1200W                                            | 1260W                                            | 1660W                                            |
| Cooling Capacity                                                                                           | 2230W                                                          | 2090W                              | 2350W                                            | 2700W                                            | 2450W                                                                                   | 3000W                                            | 3600W                                            | 5000W                                            |
| Heating Capacity                                                                                           | 2505W (HC) 2850W (HC) 3800W (HC)                               |                                    | / (HC)                                           | 3500W (HC)                                       | 4500W (HC)                                                                              | 5800W (H                                         |                                                  |                                                  |
| Heating Function                                                                                           | Yes (HC)                                                       |                                    |                                                  |                                                  |                                                                                         |                                                  |                                                  |                                                  |
| Cooling Function                                                                                           | Yes                                                            |                                    |                                                  |                                                  |                                                                                         |                                                  |                                                  |                                                  |
| Refrigerant                                                                                                | R410A                                                          |                                    |                                                  |                                                  |                                                                                         |                                                  |                                                  |                                                  |
| Water Temperature                                                                                          | 3-42°C adjustable                                              |                                    |                                                  |                                                  |                                                                                         |                                                  |                                                  |                                                  |
| Water flow                                                                                                 | 16-20 L/MIN                                                    |                                    |                                                  |                                                  |                                                                                         |                                                  |                                                  |                                                  |
| Water pump power                                                                                           | 88W                                                            |                                    |                                                  |                                                  |                                                                                         |                                                  |                                                  |                                                  |
| Water filter                                                                                               | Installed External (Optional)                                  |                                    |                                                  |                                                  |                                                                                         |                                                  |                                                  |                                                  |
| Remote control                                                                                             | iOS & Android APP,WIFI                                         |                                    |                                                  |                                                  |                                                                                         |                                                  |                                                  |                                                  |
| Transport wheels                                                                                           | Yes                                                            |                                    |                                                  |                                                  |                                                                                         |                                                  |                                                  |                                                  |
| Carry handle                                                                                               | Yes                                                            |                                    |                                                  |                                                  |                                                                                         |                                                  |                                                  |                                                  |
| Quick Connectors                                                                                           | Yes                                                            |                                    |                                                  |                                                  |                                                                                         |                                                  |                                                  |                                                  |
| Net Weight                                                                                                 | 30                                                             | )KG                                | 35KG                                             |                                                  |                                                                                         | 45KG                                             |                                                  |                                                  |
| Product Dimension                                                                                          | 45.1*42.1*50.6CM 49.3*43.8*55.6CM                              |                                    |                                                  |                                                  | A 56.3*47.6*60.6                                                                        |                                                  |                                                  |                                                  |
| Certification                                                                                              | PSE、CE、SAA、IPX-4                                               |                                    |                                                  |                                                  |                                                                                         |                                                  |                                                  |                                                  |
| Vater Volume&Cooling Time<br>(From 23 to 5°C Based on<br>ambient temperature 28 °C-<br>For your reference) | 50L≤0.8H<br>100L≤1.7H<br>200L≥3.9H                             | 50L≤1.2H<br>100L≤2.1H<br>200L≥4.2H | 200L≤3.3H<br>300L≤4.9H<br>400L≤6.4H<br>500L≥7.1H | 200L≤2.8H<br>300L≤4.3H<br>400L≤5.7H<br>500L≥6.5H | 200L≤3.1H<br>300L≤4.7H<br>400L≤6.2H<br>500L≥6.9H                                        | 200L≤2.7H<br>300L≤3.6H<br>400L≤4.5H<br>500L≥5.1H | 200L≤2.5H<br>300L≤3.3H<br>400L≤4.1H<br>500L≥4.6H | 200L≤2.01<br>300L≤2.81<br>400L≤3.61<br>500L≥4.11 |
| Main Features                                                                                              | Excellent Design with Low Noise.                               |                                    |                                                  |                                                  | Overloading protection.                                                                 |                                                  |                                                  |                                                  |
|                                                                                                            | Buit-in Circulating Pump.                                      |                                    |                                                  |                                                  | 4.3-inch TFT color screen                                                               |                                                  |                                                  |                                                  |
|                                                                                                            | Water and Electricity Separating System.                       |                                    |                                                  |                                                  | 24v DC water pump.                                                                      |                                                  |                                                  |                                                  |
|                                                                                                            | Leakage Protection System for Electricity.                     |                                    |                                                  |                                                  | Max. Cooling Capacity in Specified Spaces.                                              |                                                  |                                                  |                                                  |
|                                                                                                            | Buit-in ozone generator, and External water filter. (Optional) |                                    |                                                  |                                                  | Suitable For Indoor and Outdoor Cooling and Heating.                                    |                                                  |                                                  |                                                  |
|                                                                                                            | WIFI Connection, Remote Control by iOS & Android APP.          |                                    |                                                  |                                                  | Excellent value, priced to be as affordable as possible.                                |                                                  |                                                  |                                                  |
|                                                                                                            | Easy to Install, including hose pipe with quick connecctors.   |                                    |                                                  |                                                  | Manufactured with the high quality materials and components that can work under 24h x7. |                                                  |                                                  |                                                  |
|                                                                                                            | Automatic Start-stop and Constant Temperature System.          |                                    |                                                  |                                                  |                                                                                         |                                                  |                                                  |                                                  |