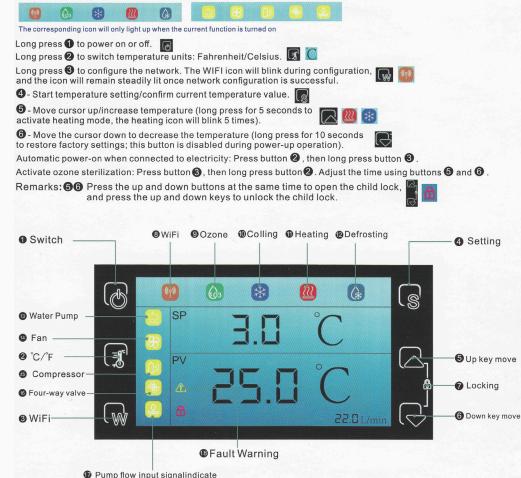

# ICE BATH TUB

## Acrylic All-In-One Plunge



The smooth surface of acrylic is comfortable to the touch and gentle on the skin, providing a pleasant bathing experience. Unlike rougher materials, acrylic does not cause Irritation or discomfort during use. SMOOTH SURFACE OF ACRYLIC

Professional, noble, durable, environmentally friendly. SIZE: L 190 W 70 H 80









#### Dimensions





## **ICE BATH TUB** L 203 W 84 H 107

# Stainless All-In-One Plunge





#### **KEY SCREEN INTRODUCTION**

#### Status Icons



## WIFI DESCRIPTION

1. Turn on the chiller.

2. Click the settings key.

3. Press WiFi key for 3-5 seconds until the WiFi blinks.

4. Open the Tuya Smart App on your phone.

5.Select add device.

(

6. Turn on your phone's WiFi connection and enter password. 7. Succeeded in adding a link, enter the App control panel.







8:48 AM 22 3 EM E 2.4 (3 1834200 ICE BATH CHILLER 8-55 534-57 + 0 0 Enter Wi-Fi Information Add Device All Devices THTEL (1) ICE BATH CHILLER ICE BATH CHILLER 2 A ......... Temperature 3.1.c Temperature setting 3 °C 0 Ozone sine 6 mil 0 0 0 6 6 7 4



NOTE: Tuva application can only support 2.4G. Please make sure that both the chiller and your smart phone connects to 2.4G wireless network.

Tuva Smart

# SPECIFICATIONS



|