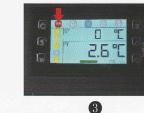

The smooth surface of acrylic is comfortable to the touch and gentle on the skin, providing a pleasant bathing experience. Unlike rougher materials, acrylic does not cause Irritation or discomfort during use. SMOOTH SURFACE OF ACRYLIC

Professional, noble, durable, environmentally friendly. SIZE: L 190 W 70 H 80









#### Dimensions





## **ICE BATH TUB** L 203 W 84 H 107

# Stainless All-In-One Plunge





#### **KEY SCREEN INTRODUCTION**

#### Status Icons



## WIFI DESCRIPTION

1. Turn on the chiller.

2. Click the settings key.

3. Press WiFi key for 3-5 seconds until the WiFi blinks.

4. Open the Tuya Smart App on your phone.

5.Select add device.

(

6. Turn on your phone's WiFi connection and enter password. 7. Succeeded in adding a link, enter the App control panel.







8:48 AM 22 3 EM E 2.4 (3 1834200 ICE BATH CHILLER 8-55 534-57 + 0 0 Enter Wi-Fi Information Add Device All Devices THTEL (1) ICE BATH CHILLER ICE BATH CHILLER 2 A ......... Temperature 3.1.c Temperature setting 3 °C 0 Ozone sine 6 mil 0 0 0 6 6 7 4



NOTE: Tuva application can only support 2.4G. Please make sure that both the chiller and your smart phone connects to 2.4G wireless network.

Tuva Smart

# SPECIFICATIONS



|                                                                                                            | Ice-                                                           | <b>Bath Chi</b>                    | ller Main                                        | Technic                                          | al Data