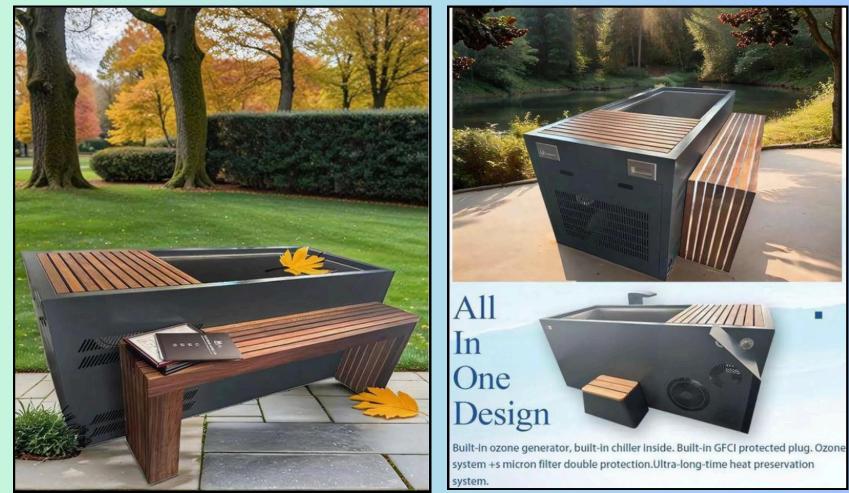

# ICE BATH TUB

## Acrylic All-In-One Plunge



The smooth surface of acrylic is comfortable to the touch and gentle on the skin, providing a pleasant bathing experience. Unlike rougher materials, acrylic does not cause Irritation or discomfort during use. SMOOTH SURFACE OF ACRYLIC

Professional, noble, durable, environmentally friendly. SIZE: L 190 W 70 H 80









#### Dimensions





## **ICE BATH TUB** L 203 W 84 H 107

# Stainless All-In-One Plunge





#### **KEY SCREEN INTRODUCTION**

#### Status Icons



## WIFI DESCRIPTION

1. Turn on the chiller.

2. Click the settings key.

3. Press WiFi key for 3-5 seconds until the WiFi blinks.

4. Open the Tuya Smart App on your phone.

5.Select add device.

(

6. Turn on your phone's WiFi connection and enter password. 7. Succeeded in adding a link, enter the App control panel.







8:48 AM 22 3 EM E 2.4 (3 1834200 ICE BATH CHILLER 8-55 534-57 + 0 0 Enter Wi-Fi Information Add Device All Devices THTEL (1) ICE BATH CHILLER ICE BATH CHILLER 2 A ......... Temperature 3.1.c Temperature setting 3 °C 0 Ozone sine 6 mil 0 0 0 6 6 7 4



NOTE: Tuva application can only support 2.4G. Please make sure that both the chiller and your smart phone connects to 2.4G wireless network.

Tuva Smart

# SPECIF